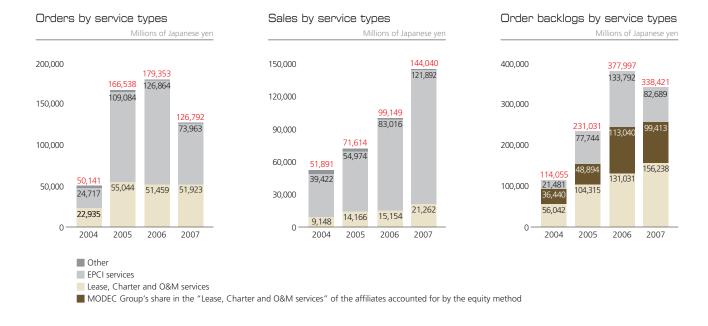

As a result, orders received totaled 126,792 million yen (down 29.3% year on year). Sales were 144,040 million yen (a rise of 45.3%), reflecting progress in FPSO construction and the provision of charter and operation services. Operating profit surged to 6,959 million yen (up 99.2%) while ordinary income climbed to 7,828 million yen (a 67.9% increase).

# Highlights in Consolidated Results for Fiscal Year 2007

Millions of Japanese yen

|                                     | 2004   | 2005    | 2006    | 2007    |
|-------------------------------------|--------|---------|---------|---------|
| Orders                              | 50,141 | 166,538 | 179,353 | 126,792 |
| Sales                               | 51,891 | 71,614  | 99,149  | 144,040 |
| Ordinary Income                     | 3,701  | 5,408   | 4,664   | 7,828   |
| Net Income                          | 2,230  | 3,213   | 3,305   | 4,499   |
| Net Income per Share (Japanese yen) | 72.77  | 93.46   | 88.37   | 120.28  |
| Net Assets                          | 22,285 | 37,843  | 42,222  | 48,031  |
| Total Assets                        | 66,521 | 104,698 | 123,350 | 133,734 |

As a result, sales from EPCI services were 121,892 million yen, up by 46.8% compared with 2006.

FSO Cidade de Macae MV15

#### Lease, Charter and O&M Services

Sales from Lease, Charter and O&M services reached 21,262 million yen, up by 40.3% compared with 2006, as the following projects offered operation services.

FPSO/FSOs operation services owned by the MODEC Group:

#### Other Services

As after-sales services, the Company supplied spare parts and provided engineering support for FPSOs and other facilities the MODEC Group had constructed and delivered to oil companies. Consequently, sales from other services totaled 886 million yen.