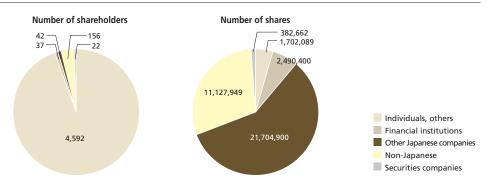

## Stock Information

| Number of Authorized Shares | 102,868,000 |
|-----------------------------|-------------|
| Number of Issued Shares     | 37,408,000  |
| Number of Shareholders      | 4,849       |

# Major Shareholders

| Name                                                         | Number of<br>Shares Held | Ratio of<br>Shareholding (%) |
|--------------------------------------------------------------|--------------------------|------------------------------|
| Mitsui Engineering & Shipbuilding Co., Ltd.                  | 18,742,000               | 50.10                        |
| Mitsui & Co., Ltd.                                           | 2,466,500                | 6.59                         |
| Lehman Brothers Inc., for the Exclusive Benefit of Customers | 2,056,799                | 5.49                         |
| DNB NOR BANK ASA                                             | 1,623,633                | 4.34                         |
| JPM Chase Oppenheimer Funds Inc. Jasdec A/C                  | 750,000                  | 2.00                         |
| Goldman Sachs International                                  | 679,183                  | 1.81                         |
| Japan Trustee Services Bank, Ltd. (Trust Account)            | 591,800                  | 1.58                         |
| The Master Trust Bank of Japan, Ltd. (Trust Account)         | 453,600                  | 1.21                         |
| Bear Stearns Securities Corp.                                | 441,300                  | 1.17                         |
| Sojitz Corporation                                           | 400,000                  | 1.06                         |