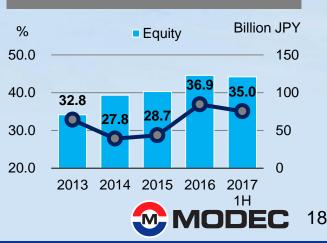

-7,212   | <ul> <li>Foreign currency translation adjustments<br/>decreased due to depreciation of US dollars</li> </ul> |  |
| Minority Interests in Consolidated Subsidiaries | 11,560  | 11,344  | -216     | decreased due to depreciation of US dollars                                                                  |  |
| Total Net Assets                                | 134,609 | 132,449 | -2,160   |                                                                                                              |  |
| Total Liabilities, Net Assets                   | 333,249 | 345,569 | 12,320   |                                                                                                              |  |



### **Key Financial Indicators**



#### EBITDA









#### **Equity Ratio**