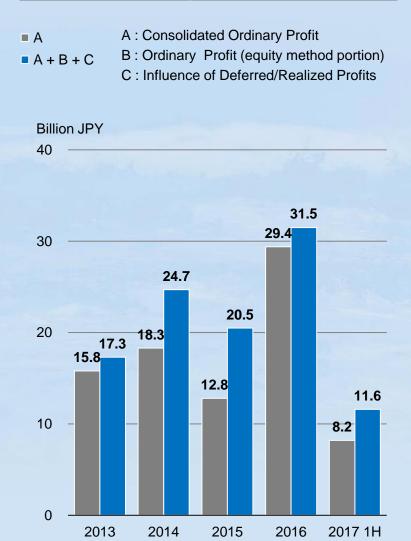

#### **Ordinary Profit**

#### **Influence of Deferred/Realized Profits**

## Ordinary Profit (as if consolidating affiliates basis)