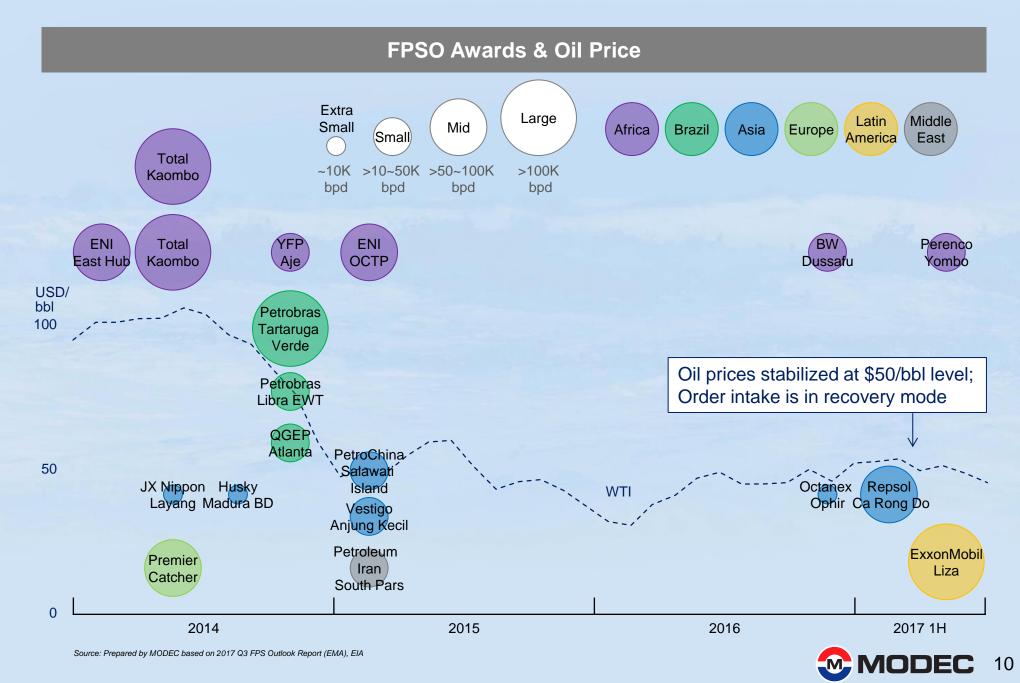

| EPCM                  |
| Field       | Stampede (US GOM)     |
| Water depth | 1,067 m               |
| Production  | 80,000 bpd, 40 mmscfd |

Delivered in June 2017





Owned by MODEC group companies (%) Affiliates accounted for by the equity method Consolidated subsidiary





#### **F**SRWP™



#### **FSRWP**<sup>™</sup>

Floating Storage Regasification Water-Desalination & Power-Generation

- **FSR-Power**<sup>™</sup> (Power only)
- **FSR-Water**<sup>™</sup> (Water only)





## **2017 Half-Year Financial Results**

## Highlight

## Market Review & Outlook

SWL 600T

## Financial Results



#### **Market Review**

Oil Supply & Consumption



#### Oil Demand & Price



#### **Breakeven Improvement**



Source: Rystad Energy Research and Analysis



#### FPSO Awards (2014~2017 1H)



#### Main Prospective Projects (as of August 2017)





#### FY2017 : Outlook



Ordinary Profit
Billion JPY
40



#### Profit Attributable to Owners of Parent



Assumed exchange rate for FY2017: 105 yen/USD

#### 2017 2H

- MV29 to start charter service
- MV25's deferred profit to be recognized



FPSO Cidade de Campos dos Goytacazes MV29



FPSO Prof. John Evans Atta Mills (MV25)



## MODEC, Inc. **2017 Half-Year Financial Results**

## Highlight

# Market Review & Outlook

## Financial Results

Star (OCUNTING



#### Profit & Loss

|                                                                                     | 2016 1H | 2017 1H | Variance | Million JPY