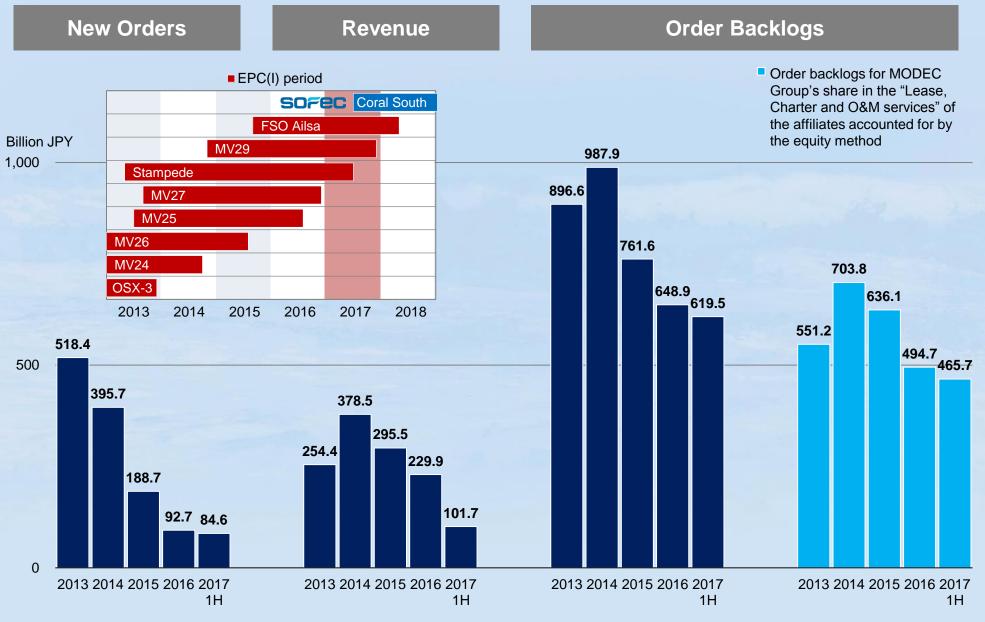

|  |

- Gross profit increased by 1.8 billion yen year-on-year mainly due to profit improvement in O&M business
- Secured operating profit despite the recognition of unrealized profit slipping into 2017 2H
- Foreign exchange loss decreased due to less fluctuations in foreign exchange compared to the same period last year

 Recorded extraordinary profit in relation to liquidation and share sales of affiliated companies



#### New Orders / Revenue / Order Backlogs





#### **Ordinary Profit**

#### **Influence of Deferred/Realized Profits**



## Ordinary Profit (as if consolidating affiliates basis)





#### **Balance Sheet**

|                                                 | 2016    | 2017 1H | Variance | Million JPY                                                                                                  |  |
|-------------------------------------------------|---------|---------|----------|--------------------------------------------------------------------------------------------------------------|--|
| Accounts Receivable - trade                     | 95,544  | 101,921 | 6,377    |                                                                                                              |  |
| Short-term Loans Receivable