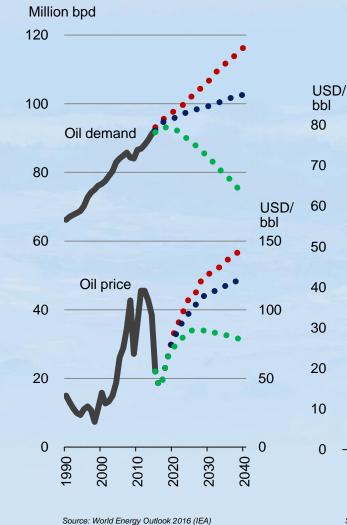

#### Stampede TLP



| Client      | Hess                  |
|-------------|-----------------------|
| Contract    | EPCM                  |
| Field       | Stampede (US GOM)     |
| Water depth | 1,067 m               |
| Production  | 80,000 bpd, 40 mmscfd |

Delivered in June 2017





Owned by MODEC group companies (%) Affiliates accounted for by the equity method Consolidated subsidiary





#### **F**SRWP™



#### **FSRWP**<sup>™</sup>

Floating Storage Regasification Water-Desalination & Power-Generation

- **FSR-Power**<sup>™</sup> (Power only)
- **FSR-Water**<sup>™</sup> (Water only)





## **2017 Half-Year Financial Results**

## Highlight

## Market Review & Outlook

SWL 600T

## Financial Results



#### **Market Review**

Oil Supply & Consumption



#### Oil Demand & Price



#### **Breakeven Improvement**



Source: Rystad Energy Research and Analysis



#### FPSO Awards (2014~2017 1H)



#### Main Prospective Projects (as of August 2017)





#### FY2017 : Outlook



Ordinary Profit
Billion JPY
40



#### Profit Attributable to Owners of Parent



Assumed exchange rate for FY2017: 105 yen/USD

#### 2017 2H

- MV29 to start charter service
- MV25's deferred profit to be recognized



FPSO Cidade de Campos dos Goytacazes MV29



FPSO Prof. John Evans Atta Mills (MV25)



## MODEC, Inc. **2017 Half-Year Financial Results**

## Highlight

# Market Review & Outlook

## Financial Results

Star (OCUNTING



#### Profit & Loss

|                                                                                     | 2016 1H | 2017 1H | Variance | Million JPY