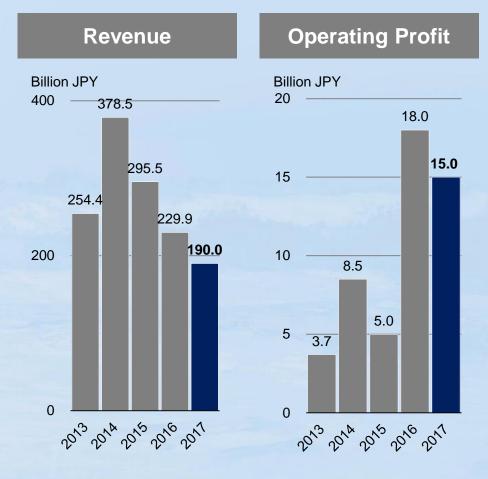

### 2017 Half-Year : Highlight

**Profit Attributable Ordinary Profit Operating Profit** Revenue to Owners of Parent 1H 2H ■ 1H ■ 2H Billion JPY Billion JPY 29.4 400 30 378.5 23.3 216.5 25 21.0 295.5 300 20 18.3 138.8 18.0 16.6 254.4 15.8 12.4 229.9 15.6 147.1 15 12.8 5.9 25.9 200 10.1 10 8.5 9.8 161.9<sub>156.7</sub> 5.8 5.4 8.2 5.3 5.0 4.9 3.7 5 6.3 5.8 6.0 6.0 100 5.7 7.2 107.2 104.0101.7 2.3 2.7 3.1 2.6 2.6 (0.2)(0.8)(2.1)0 (5) 2013 2014 2015 2016 2017 2013 2014 2015 2016 2017 2013 2014 2015 2016 2017 2013 2014 2015 2016 2017

- EPC(I) of FPSO/FSO progressed on track
- Operating profit, ordinary profit, and profit attributable to owners of parent exceeded the results of the same period last year
- Interim dividend 20 yen per share, annual dividend 40 yen per share (planned); Dividends to increase in 13 consecutive years

- Gross profit increased by 1.8 billion yen year-on-year mainly due to profit improvement in O&M business
- Secured operating profit despite the recognition of unrealized profit slipping into 2017 2H
- Foreign exchange loss decreased due to less fluctuations in foreign exchange compared to the same period last year