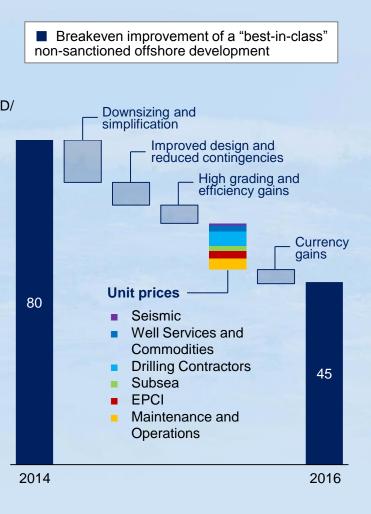

| Hess                  |
|-------------|-----------------------|
| Contract    | EPCM                  |
| Field       | Stampede (US GOM)     |
| Water depth | 1,067 m               |
| Production  | 80,000 bpd, 40 mmscfd |

Delivered in June 2017





Owned by MODEC group companies (%) Affiliates accounted for by the equity method Consolidated subsidiary





#### **F**SRWP™



#### **FSRWP**<sup>™</sup>

Floating Storage Regasification Water-Desalination & Power-Generation

- **FSR-Power**<sup>™</sup> (Power only)
- **FSR-Water**<sup>™</sup> (Water only)





## **2017 Half-Year Financial Results**

## Highlight

## Market Review & Outlook

SWL 600T

## Financial Results



#### **Market Review**

Oil Supply & Consumption



#### Oil Demand & Price



#### **Breakeven Improvement**



Source: Rystad Energy Research and Analysis



#### FPSO Awards (2014~2017 1H)



#### Main Prospective Projects (as of August 2017)





#### FY2017 : Outlook



Ordinary Profit
Billion JPY
40



#### Profit Attributable to Owners of Parent



Assumed exchange rate for FY2017: 105 yen/USD

#### 2017 2H

- MV29 to start charter service
- MV25's deferred profit to be recognized



FPSO Cidade de Campos dos Goytacazes MV29



FPSO Prof. John Evans Atta Mills (MV25)



## MODEC, Inc. **2017 Half-Year Financial Results**

## Highlight

# Market Review & Outlook

## Financial Results

Star (OCUNTING



#### Profit & Loss

|                                                                                     | 2016 1H | 2017 1H | Variance | Million JPY