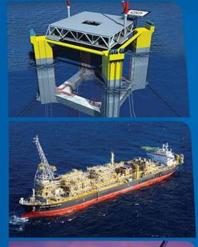

#### FSO Ailsa

0

| Client      | Maersk Oil       |
|-------------|------------------|
| Contract    | EPC              |
| Field       | Culzean (UK)     |
| Water depth | 90 m             |
| Production  | 25,000 bpd inlet |
| Storage     | 350,000 bbls     |

Delivery planned for 2018 1H

FPSO Cidade de Campos dos Goytacazes MV29

| Client     | Petrobras                                       |
|------------|-------------------------------------------------|
| Contract   | EPCI + Charter (20 yrs)                         |
| Field      | Tartaruga Verde & Tartaruga<br>Mestiça (Brazil) |
| ater depth | 765 m                                           |
| Production | 150,000 bpd, 176 mmscfd                         |
| Storage    | 1,600,000 bbls                                  |
|            |                                                 |