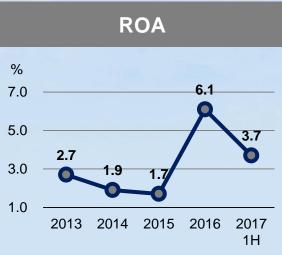

| 4,849   | -2,363  | -7,212   | <ul> <li>Foreign currency translation adjustments<br/>decreased due to depreciation of US dollars</li> </ul> |  |
| Minority Interests in Consolidated Subsidiaries | 11,560  | 11,344  | -216     | decreased due to depreciation of US dollars                                                                  |  |
| Total Net Assets                                | 134,609 | 132,449 | -2,160   |                                                                                                              |  |
| Total Liabilities, Net Assets                   | 333,249 | 345,569 | 12,320   |                                                                                                              |  |



### **Key Financial Indicators**



#### EBITDA









#### **Equity Ratio**