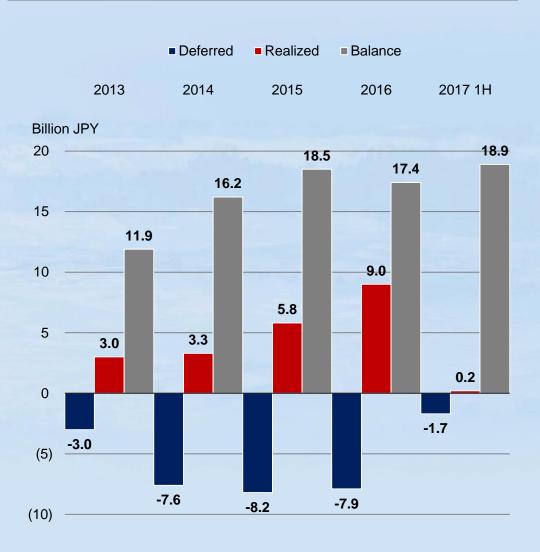

|  |

- Gross profit increased by 1.8 billion yen year-on-year mainly due to profit improvement in O&M business
- Secured operating profit despite the recognition of unrealized profit slipping into 2017 2H
- Foreign exchange loss decreased due to less fluctuations in foreign exchange compared to the same period last year

 Recorded extraordinary profit in relation to liquidation and share sales of affiliated companies



#### New Orders / Revenue / Order Backlogs





#### **Ordinary Profit**

#### **Influence of Deferred/Realized Profits**



## Ordinary Profit (as if consolidating affiliates basis)





#### **Balance Sheet**

|                                                 | 2016    | 2017 1H | Variance | Million JPY                                                                                                  |  |
|-------------------------------------------------|---------|---------|----------|--------------------------------------------------------------------------------------------------------------|--|
| Accounts Receivable - trade                     | 95,544  | 101,921 | 6,377    |                                                                                                              |  |
| Short-term Loans Receivable                     | 55,012  | 68,836  | 13,824   | <ul> <li>Construction loans to SPCs i