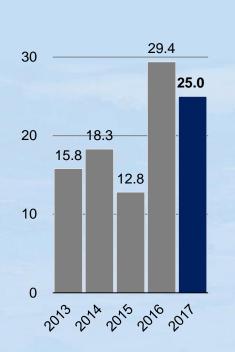

#### **Ordinary Profit**

#### **Influence of Deferred/Realized Profits**

## Ordinary Profit (as if consolidating affiliates basis)