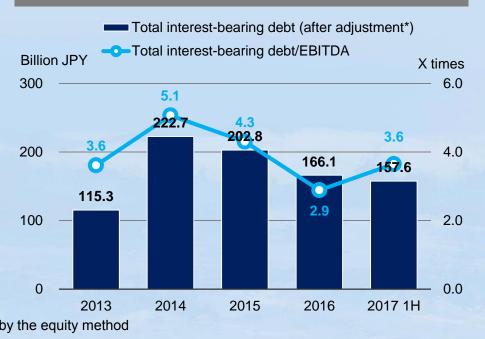

come    | 4,849   | -2,363  | -7,212   | <ul> <li>Foreign currency translation adjustments<br/>decreased due to depreciation of US dollars</li> </ul> |  |
| Minority Interests in Consolidated Subsidiaries | 11,560  | 11,344  | -216     | decreased due to depreciation of US dollars                                                                  |  |
| Total Net Assets                                | 134,609 | 132,449 | -2,160   |                                                                                                              |  |
| Total Liabilities, Net Assets                   | 333,249 | 345,569 | 12,320   |                                                                                                              |  |



### **Key Financial Indicators**



#### EBITDA









#### **Equity Ratio**