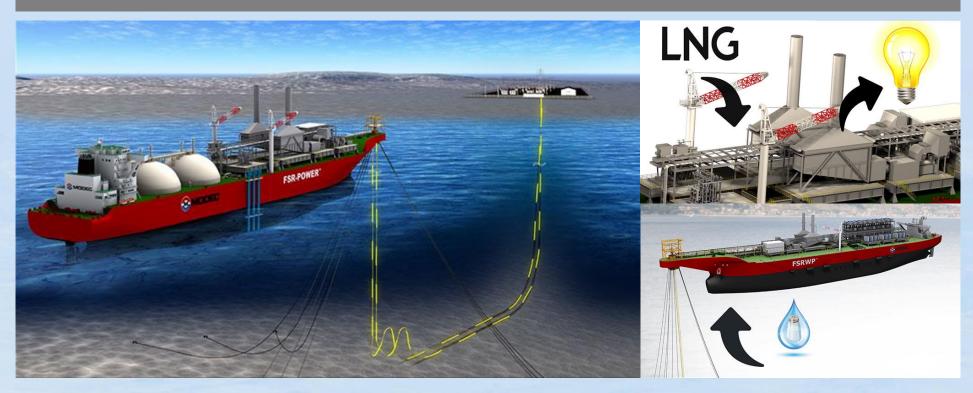

#### **F**SRWP™

#### **FSRWP**<sup>™</sup>

Floating Storage Regasification Water-Desalination & Power-Generation

- **FSR-Power**<sup>™</sup> (Power only)
- **FSR-Water**<sup>™</sup> (Water only)