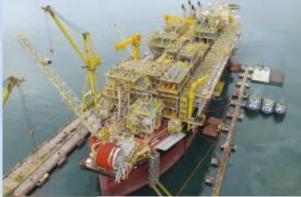

Delivery planned for 2018 1H

FPSO Cidade de Campos dos Goytacazes MV29

| Client     | Petrobras                                       |
|------------|-------------------------------------------------|
| Contract   | EPCI + Charter (20 yrs)                         |
| Field      | Tartaruga Verde & Tartaruga<br>Mestiça (Brazil) |
| ater depth | 765 m                                           |
| Production | 150,000 bpd, 176 mmscfd                         |
| Storage    | 1,600,000 bbls                                  |
|            |                                                 |

Delivery planned for 2017 2H

#### 2017 2H

- MV29 to start charter service
- MV25's deferred profit to be recognized

FPSO Cidade de Campos dos Goytacazes MV29

FPSO Prof. John Evans Atta Mills (MV25)