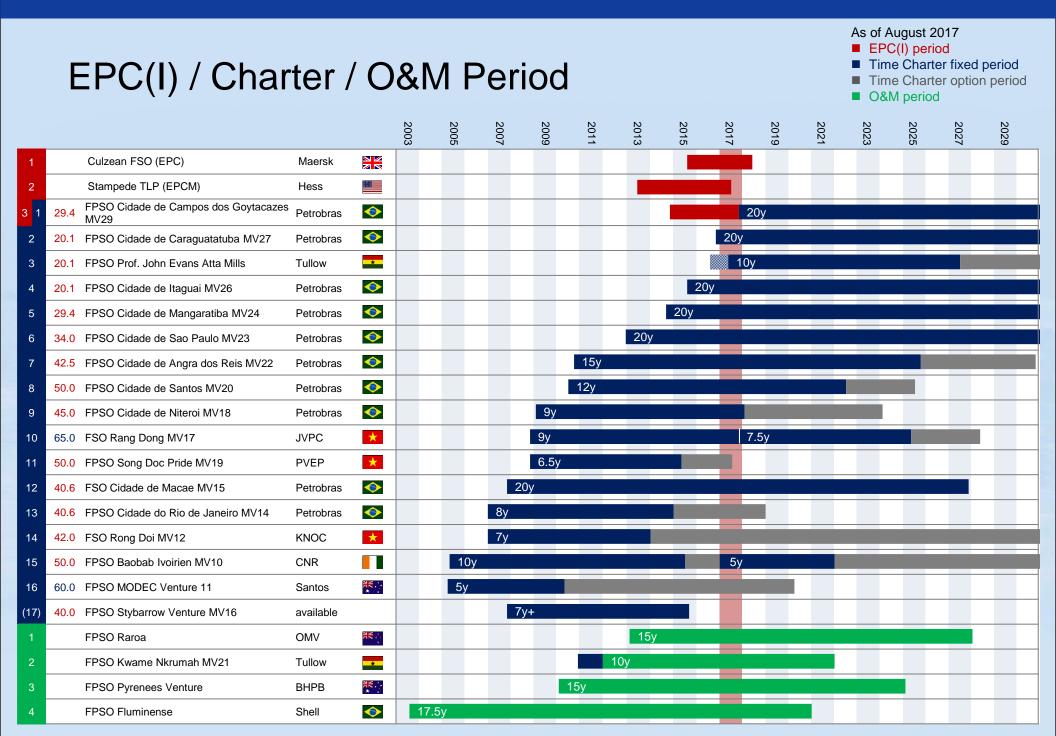

#### 2017 Half-Year : EPC(I) (as of end-June 2017)

Delivery planned for 2018 1H

FPSO Cidade de Campos dos Goytacazes MV29

| Client     | Petrobras                                       |
|------------|-------------------------------------------------|
| Contract   | EPCI + Charter (20 yrs)                         |
| Field      | Tartaruga Verde & Tartaruga<br>Mestiça (Brazil) |
| ater depth | 765 m                                           |
| Production | 150,000 bpd, 176 mmscfd                         |
| Storage    | 1,600,000 bbls                                  |
|            |                                                 |

Delivery planned for 2017 2H