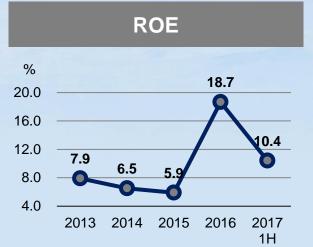

me    | 4,849   | -2,363  | -7,212   | <ul> <li>Foreign currency translation adjustments<br/>decreased due to depreciation of US dollars</li> </ul> |  |
| Minority Interests in Consolidated Subsidiaries | 11,560  | 11,344  | -216     | decreased due to depreciation of US dollars                                                                  |  |
| Total Net Assets                                | 134,609 | 132,449 | -2,160   |                                                                                                              |  |
| Total Liabilities, Net Assets                   | 333,249 | 345,569 | 12,320   |                                                                                                              |  |



### **Key Financial Indicators**



#### EBITDA









#### **Equity Ratio**