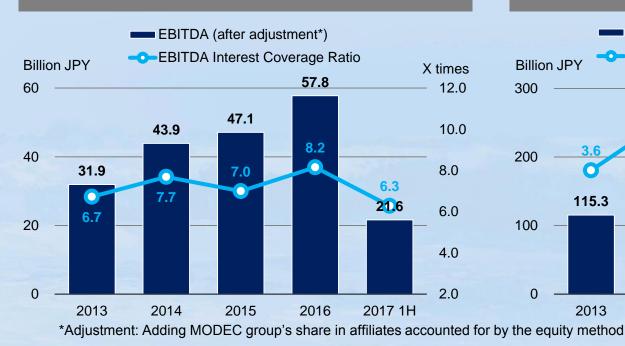

Comprehensive Income    | 4,849   | -2,363  | -7,212   | <ul> <li>Foreign currency translation adjustments<br/>decreased due to depreciation of US dollars</li> </ul> |  |
| Minority Interests in Consolidated Subsidiaries | 11,560  | 11,344  | -216     | decreased due to depreciation of US dollars                                                                  |  |
| Total Net Assets                                | 134,609 | 132,449 | -2,160   |                                                                                                              |  |
| Total Liabilities, Net Assets                   | 333,249 | 345,569 | 12,320   |                                                                                                              |  |



### **Key Financial Indicators**



#### EBITDA









#### **Equity Ratio**