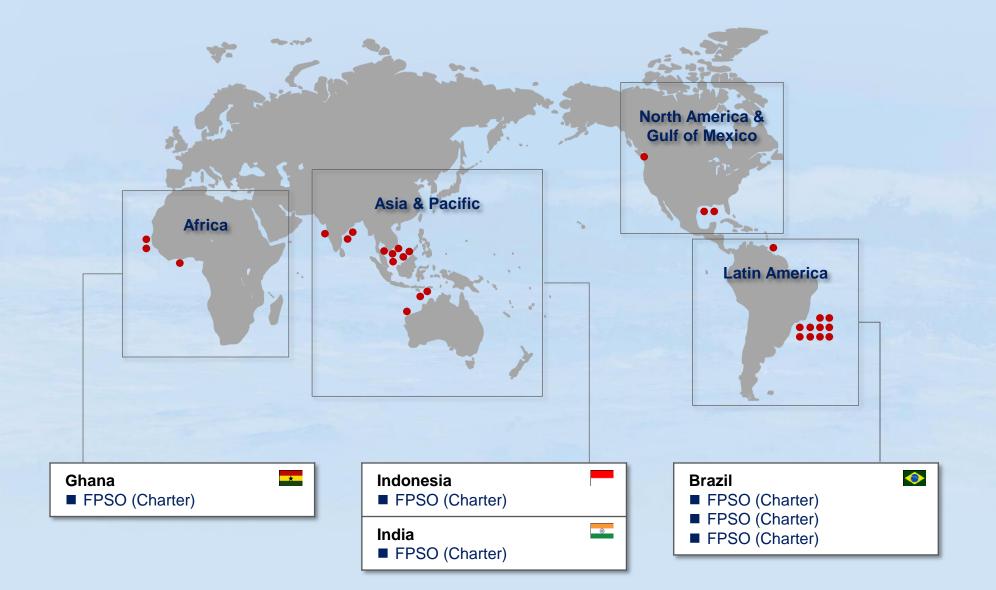

#### 2017 Half-Year : EPC(I) (as of end-June 2017)

#### FSO Ailsa

0

| Client      | Maersk Oil       |
|-------------|------------------|
| Contract    | EPC              |
| Field       | Culzean (UK)     |
| Water depth | 90 m             |
| Production  | 25,000 bpd inlet |
| Storage     | 350,000 bbls     |

Delivery planned for 2018 1H

FPSO Cidade de Campos dos Goytacazes MV29

| Client     | Petrobras                                       |
|------------|-------------------------------------------------|
| Contract   | EPCI + Charter (20 yrs)                         |
| Field      | Tartaruga Verde & Tartaruga<br>Mestiça (Brazil) |
| ater depth | 765 m                                           |
| Production | 150,000 bpd, 176 mmscfd                         |
| Storage    | 1,600,000 bbls                                  |
|            |                                                 |

Delivery planned for 2017 2H

#### Stampede TLP

| Client      | Hess                  |
|-------------|-----------------------|
| Contract    | EPCM                  |
| Field       | Stampede (US GOM)     |
| Water depth | 1,067 m               |
| Production  | 80,000 bpd, 40 mmscfd |

Delivered in June 2017

Owned by MODEC group companies (%) Affiliates accounted for by the equity method Consolidated subsidiary