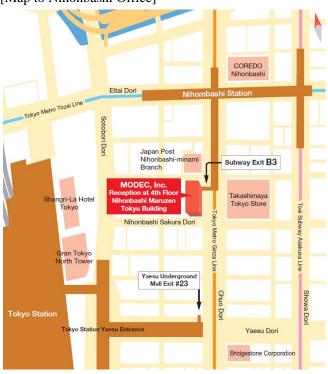

## [Map to Nihonbashi Office]

Access to Nihonbashi Office

[Nihombashi Station]

- Tokyo Metro Ginza Line
- Tokyo Metro Tozai Line
- Toei Subway Asakusa Line
- Exit B3: Directly connected to Building entrance

[Tokyo Station]

- JR East
- 10 mins walk from Yaesu Entrance via Yaesu Underground Mall Exit #23

<sup>\*</sup>Attachment: Nihonbashi Office Telephone & Fax Numbers List

Attachment (1/1)

| Nihonbashi Office Telephone & Fax Numbers List |                 |              |
|------------------------------------------------|-----------------|--------------|
| Department / Group                             | New Telephone # | New Fax #    |
| Corporate Planning & Strategies Dept.          | 03-5290-1240    | 03-5290-1501 |
| Group Company Management Dept.                 | 03-5290-1200    | 03-5290-1501 |
| Accounting Dept.                               | 03-5290-1350    | 03-5290-1501 |
| Finance Dept.                                  | 03-5290-1360    | 03-5290-1501 |
| Human Resources Dept.                          | 03-5290-1210    | 03-5290-1501 |
| HSEQ Group                                     | 03-5290-1200    | 03-5290-1501 |
| General Affairs Dept.                          | 03-5290-1200    | 03-5290-1501 |
| IT Group                                       | 03-5290-1200    | 03-5290-1501 |
| Business Planning & Strategies Dept.           | 03-5290-1380    | 03-5290-1501 |
| Legal Dept.                                    | 03-5290-1370    | 03-5290-1501 |
| Project Development Dept.                      | 03-5290-1260    | 03-5290-1501 |
| Project Finance Dept.                          | 03-5290-1440    | 03-5290-1501 |
| New Business Development Dept.                 | 03-5290-1320    | 03-5290-1505 |
| Engineering Dept.                              |                 |              |
| Hull & Out Fitting Group                       | 03-5290-1310    | 03-5290-1505 |
| Structure Group                                | 03-5290-1290    | 03-5290-1505 |
| Mooring Group                                  | 03-5290-1280    | 03-5290-1505 |
| Process & Machinery Group                      | 03-5290-1290    | 03-5290-1505 |
| Electric & Instruments Group                   | 03-5290-1330    | 03-5290-1505 |
| HSE Engineering Group                          | 03-5290-1200    | 03-5290-1505 |
| Best Practice Promotion Dept.                  | 03-5290-1200    | 03-5290-1505 |
| Procurement Dept.                              | 03-5290-1340    | 03-5290-1505 |
| SPC Management Dept.                           | 03-5290-1270    | 03-5290-1501 |
| O&M Support Dept.                              | 03-5290-1390    | 03-5290-1501 |
| Internal Auditing Dept.                        | 03-5290-1220    | 03-5290-1501 |