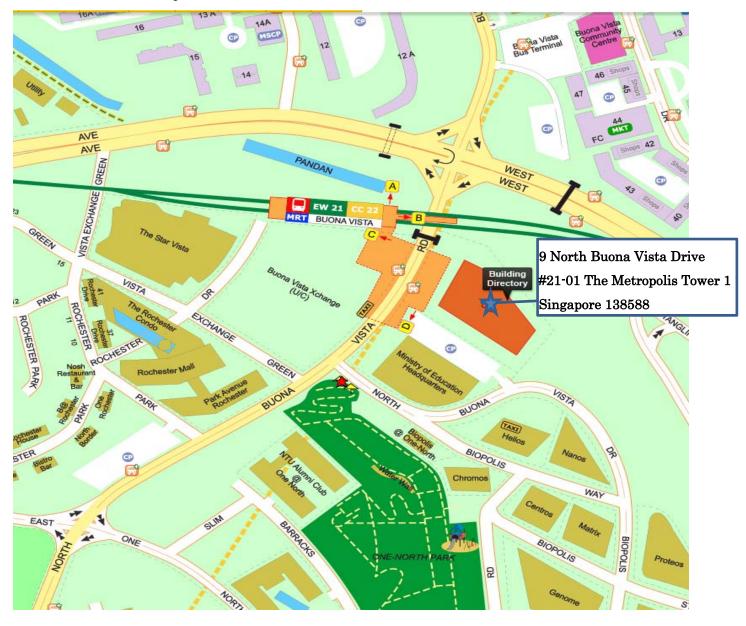

9 North Buona Vista Drive #21-01 The Metropolis Tower 1 Singapore 138588

<u>New office Tel / Fax Number</u> unchanged

<u>New office map</u> Please refer to next page. [New office map]